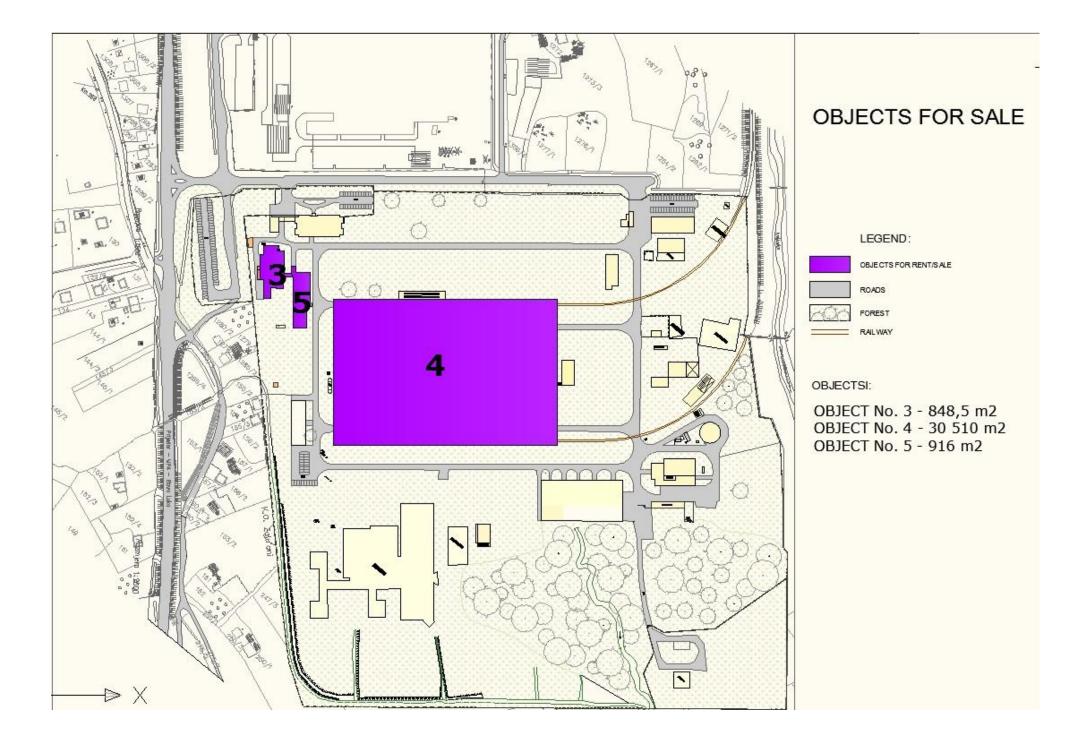

∠Direct access to the railway
∠The center of the city is near (10 km away)

 ${\ensuremath{\measuredangle S}}$  Approximately 80% of the terrain is plain

Object No. 3 - Restaurant

BASE GROUND, P = 848,5 m2

| Property                  |                | City of Banja Luka                                  |                     |              |            |  |  |
|---------------------------|----------------|-----------------------------------------------------|---------------------|--------------|------------|--|--|
| Buildin<br>g<br>number    | Dimension      | Building<br>height                                  | Building<br>surface | Plot surface | Purpose    |  |  |
| 3                         | 55*15m         | 5 m                                                 | 848,5 m2            | 4754m2       | Restaurant |  |  |
| About the                 | e object       |                                                     |                     | L I          |            |  |  |
| Number of floors          |                | 1                                                   |                     |              |            |  |  |
| System construction       |                | Monolithic                                          |                     |              |            |  |  |
| Year of construction      |                | 1979                                                |                     |              |            |  |  |
| Roof material             |                | Sheet metal                                         |                     |              |            |  |  |
| Floor surface             |                | Concrete block                                      |                     |              |            |  |  |
| Number of washrooms       |                | 3                                                   |                     |              |            |  |  |
| Roads next to building    |                | There is a road near north-western side of the plot |                     |              |            |  |  |
| Access road to the object |                | Asphalt                                             |                     |              |            |  |  |
| Highway vicinity          |                | 500 m                                               |                     |              |            |  |  |
| Downtown vicinity         |                | 10 km                                               |                     |              |            |  |  |
| Infrastru                 | cture          | 1                                                   |                     |              |            |  |  |
| Electricity               |                | Substation is 20 m away from the building           |                     |              |            |  |  |
| Water                     |                | Yes                                                 |                     |              |            |  |  |
| Fire protection           |                | Fire hydrant 5 m away from the object               |                     |              |            |  |  |
| Sewerage                  |                | Yes                                                 |                     |              |            |  |  |
| Heating                   |                | Indented                                            |                     |              |            |  |  |
| Electric li<br>object     | ghtning in the | Yes                                                 |                     |              |            |  |  |
| Voltage in the object     |                | 0,4 KV                                              |                     |              |            |  |  |
| Telephone                 |                | M:tel connection                                    |                     |              |            |  |  |
| Ventilatio                | on             | Yes                                                 |                     |              |            |  |  |

## Object No. 4

| Property                                      |                 | City of Banja Luka                                                                     |                                       |                    |               |  |  |  |
|-----------------------------------------------|-----------------|----------------------------------------------------------------------------------------|---------------------------------------|--------------------|---------------|--|--|--|
| Buildin<br>g<br>number                        | Dimension       | Building<br>height                                                                     | Building<br>surface                   | Plot surface       | Purpose       |  |  |  |
| 4                                             | 215,5*142 m     | 15 m                                                                                   | 30510 m2                              | 50810 m2           | Production    |  |  |  |
| About the object                              |                 |                                                                                        |                                       |                    |               |  |  |  |
| Number of floors                              |                 | 1                                                                                      |                                       |                    |               |  |  |  |
| System construction                           |                 | Prefabricated                                                                          |                                       |                    |               |  |  |  |
| Year of construction                          |                 | 1976                                                                                   |                                       |                    |               |  |  |  |
| Roof material                                 |                 | Aluminium sheet                                                                        |                                       |                    |               |  |  |  |
| Floor surf                                    | Floor surface   |                                                                                        | Reinforced concrete block             |                    |               |  |  |  |
| Number of washrooms                           |                 | 3                                                                                      |                                       |                    |               |  |  |  |
| Roads next to building                        |                 | There is a road next to every side of the building                                     |                                       |                    |               |  |  |  |
| Access road to the object                     |                 | Asphalt                                                                                |                                       |                    |               |  |  |  |
| Highway vicinity                              |                 | 500 m                                                                                  |                                       |                    |               |  |  |  |
| Downtown vicinity                             |                 | 10 km                                                                                  |                                       |                    |               |  |  |  |
| Infrastruc                                    | cture           |                                                                                        |                                       |                    |               |  |  |  |
| Electricity Substation placed i<br>(5x630kVA) |                 |                                                                                        | •                                     | bject, 5 transform | ers energized |  |  |  |
| Water                                         |                 | Yes                                                                                    |                                       |                    |               |  |  |  |
| Fire prote                                    | Fire protection |                                                                                        | Fire hydrant 5 m away from the object |                    |               |  |  |  |
| Sewerage                                      | Sewerage        |                                                                                        | Yes                                   |                    |               |  |  |  |
| Heating                                       |                 | No                                                                                     |                                       |                    |               |  |  |  |
| Electric lightning in the object              |                 | Yes                                                                                    |                                       |                    |               |  |  |  |
| Voltage in the object                         |                 | 0,4 KV                                                                                 |                                       |                    |               |  |  |  |
| Telephone                                     |                 | M:tel connection                                                                       |                                       |                    |               |  |  |  |
| Ventilation                                   |                 | Yes                                                                                    |                                       |                    |               |  |  |  |
| Note                                          |                 | 8 cranes (capacity 30 tons) are placed in the hall. 2 industrial tracks enter the hall |                                       |                    |               |  |  |  |

Object No. 5

| Property                         |            | City of Banja Luka                                       |                     |                  |         |  |  |
|----------------------------------|------------|----------------------------------------------------------|---------------------|------------------|---------|--|--|
| Buildin<br>g<br>number           | Dimension  | Building<br>height                                       | Building<br>surface | Plot surface     | Purpose |  |  |
| 5                                | 13,5*67,8m | 5 m                                                      | 916 m2              | 4754 m2          | Offices |  |  |
| About the                        | e object   | 1                                                        |                     | 1 1              |         |  |  |
| Number                           | of floors  | 1                                                        |                     |                  |         |  |  |
| System construction              |            | Monolithic                                               |                     |                  |         |  |  |
| Year of construction             |            | 1976                                                     |                     |                  |         |  |  |
| Roof material                    |            | Hip sheet metal roof                                     |                     |                  |         |  |  |
| Floor surf                       | face       | Concrete block                                           |                     |                  |         |  |  |
| Number of washrooms              |            | 2                                                        |                     |                  |         |  |  |
| Roads next to building           |            | There is a road next to south-eastern side of the object |                     |                  |         |  |  |
| Access road to the object        |            | Asphalt                                                  |                     |                  |         |  |  |
| Highway vicinity                 |            | 500 m                                                    |                     |                  |         |  |  |
| Downtow                          | n vicinity | 10 km                                                    |                     |                  |         |  |  |
| Infrastruc                       | cture      |                                                          |                     |                  |         |  |  |
| Electricity                      | /          | Substation                                               | is 20 m away f      | rom the building |         |  |  |
| Water                            |            | Yes                                                      |                     |                  |         |  |  |
| Fire protection                  |            | Fire hydrant 5 m away from the object                    |                     |                  |         |  |  |
| Sewerage                         |            | Yes                                                      |                     |                  |         |  |  |
| Heating                          |            | No                                                       |                     |                  |         |  |  |
| Electric lightning in the object |            | Yes                                                      |                     |                  |         |  |  |
| Voltage in the object            |            | 0,4 KV                                                   |                     |                  |         |  |  |
| Telephone                        |            | M:tel connection                                         |                     |                  |         |  |  |
| Ventilation                      |            | Yes                                                      |                     |                  |         |  |  |