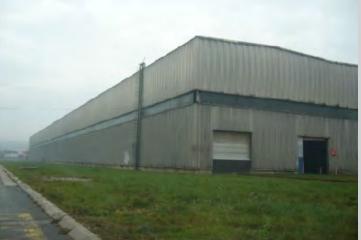

## Object No. 4

| Property                                      |                 | City of Banja Luka                                                                     |                                       |                    |               |  |  |  |
|-----------------------------------------------|-----------------|----------------------------------------------------------------------------------------|---------------------------------------|--------------------|---------------|--|--|--|
| Buildin<br>g<br>number                        | Dimension       | Building<br>height                                                                     | Building<br>surface                   | Plot surface       | Purpose       |  |  |  |
| 4                                             | 215,5*142 m     | 15 m                                                                                   | 30510 m2                              | 50810 m2           | Production    |  |  |  |
| About the object                              |                 |                                                                                        |                                       |                    |               |  |  |  |
| Number of floors                              |                 | 1                                                                                      |                                       |                    |               |  |  |  |
| System construction                           |                 | Prefabricated                                                                          |                                       |                    |               |  |  |  |
| Year of construction                          |                 | 1976                                                                                   |                                       |                    |               |  |  |  |
| Roof material                                 |                 | Aluminium sheet                                                                        |                                       |                    |               |  |  |  |
| Floor surf                                    | Floor surface   |                                                                                        | Reinforced concrete block             |                    |               |  |  |  |
| Number of washrooms                           |                 | 3                                                                                      |                                       |                    |               |  |  |  |
| Roads next to building                        |                 | There is a road next to every side of the building                                     |                                       |                    |               |  |  |  |
| Access road to the object                     |                 | Asphalt                                                                                |                                       |                    |               |  |  |  |
| Highway vicinity                              |                 | 500 m                                                                                  |                                       |                    |               |  |  |  |
| Downtown vicinity                             |                 | 10 km                                                                                  |                                       |                    |               |  |  |  |
| Infrastruc                                    | cture           |                                                                                        |                                       |                    |               |  |  |  |
| Electricity Substation placed i<br>(5x630kVA) |                 |                                                                                        | •                                     | bject, 5 transform | ers energized |  |  |  |
| Water                                         |                 | Yes                                                                                    |                                       |                    |               |  |  |  |
| Fire prote                                    | Fire protection |                                                                                        | Fire hydrant 5 m away from the object |                    |               |  |  |  |
| Sewerage                                      | Sewerage        |                                                                                        | Yes                                   |                    |               |  |  |  |
| Heating                                       |                 | No                                                                                     |                                       |                    |               |  |  |  |
| Electric lightning in the object              |                 | Yes                                                                                    |                                       |                    |               |  |  |  |
| Voltage in the object                         |                 | 0,4 KV                                                                                 |                                       |                    |               |  |  |  |
| Telephone                                     |                 | M:tel connection                                                                       |                                       |                    |               |  |  |  |
| Ventilation                                   |                 | Yes                                                                                    |                                       |                    |               |  |  |  |
| Note                                          |                 | 8 cranes (capacity 30 tons) are placed in the hall. 2 industrial tracks enter the hall |                                       |                    |               |  |  |  |