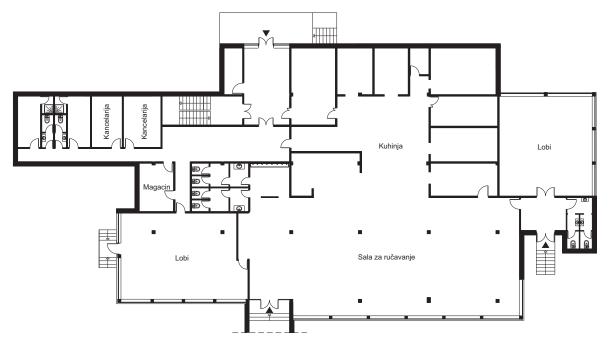

∠Direct access to the railway
∠The center of the city is near (10 km away)

 ${\ensuremath{\measuredangle S}}$  Approximately 80% of the terrain is plain

Object No. 3 - Restaurant

BASE GROUND, P = 848,5 m2

| Property                  |                | City of Banja Luka                                  |                     |              |            |  |  |
|---------------------------|----------------|-----------------------------------------------------|---------------------|--------------|------------|--|--|
| Buildin<br>g<br>number    | Dimension      | Building<br>height                                  | Building<br>surface | Plot surface | Purpose    |  |  |
| 3                         | 55*15m         | 5 m                                                 | 848,5 m2            | 4754m2       | Restaurant |  |  |
| About the                 | e object       |                                                     |                     | L I          |            |  |  |
| Number of floors          |                | 1                                                   |                     |              |            |  |  |
| System construction       |                | Monolithic                                          |                     |              |            |  |  |
| Year of construction      |                | 1979                                                |                     |              |            |  |  |
| Roof material             |                | Sheet metal                                         |                     |              |            |  |  |
| Floor surface             |                | Concrete block                                      |                     |              |            |  |  |
| Number of washrooms       |                | 3                                                   |                     |              |            |  |  |
| Roads next to building    |                | There is a road near north-western side of the plot |                     |              |            |  |  |
| Access road to the object |                | Asphalt                                             |                     |              |            |  |  |
| Highway vicinity          |                | 500 m                                               |                     |              |            |  |  |
| Downtown vicinity         |                | 10 km                                               |                     |              |            |  |  |
| Infrastru                 | cture          | 1                                                   |                     |              |            |  |  |
| Electricity               |                | Substation is 20 m away from the building           |                     |              |            |  |  |
| Water                     |                | Yes                                                 |                     |              |            |  |  |
| Fire protection           |                | Fire hydrant 5 m away from the object               |                     |              |            |  |  |
| Sewerage                  |                | Yes                                                 |                     |              |            |  |  |
| Heating                   |                | Indented                                            |                     |              |            |  |  |
| Electric li<br>object     | ghtning in the | Yes                                                 |                     |              |            |  |  |
| Voltage in the object     |                | 0,4 KV                                              |                     |              |            |  |  |
| Telephone                 |                | M:tel connection                                    |                     |              |            |  |  |
| Ventilatio                | on             | Yes                                                 |                     |              |            |  |  |