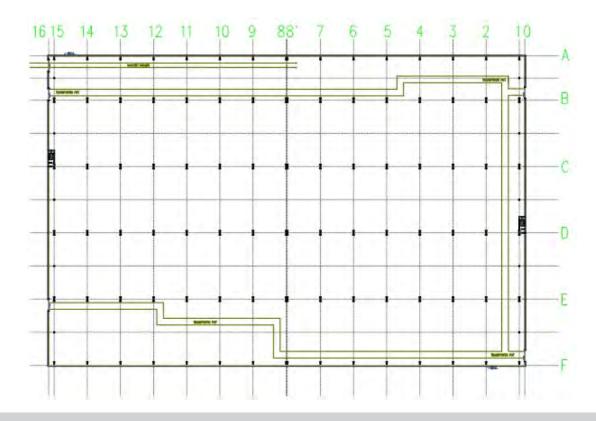

| Property                  |                | City of Banja Luka                                  |                     |              |            |  |  |
|---------------------------|----------------|-----------------------------------------------------|---------------------|--------------|------------|--|--|
| Buildin<br>g<br>number    | Dimension      | Building<br>height                                  | Building<br>surface | Plot surface | Purpose    |  |  |
| 3                         | 55*15m         | 5 m                                                 | 848,5 m2            | 4754m2       | Restaurant |  |  |
| About the                 | e object       |                                                     |                     | L I          |            |  |  |
| Number of floors          |                | 1                                                   |                     |              |            |  |  |
| System construction       |                | Monolithic                                          |                     |              |            |  |  |
| Year of construction      |                | 1979                                                |                     |              |            |  |  |
| Roof material             |                | Sheet metal                                         |                     |              |            |  |  |
| Floor surface             |                | Concrete block                                      |                     |              |            |  |  |
| Number of washrooms       |                | 3                                                   |                     |              |            |  |  |
| Roads next to building    |                | There is a road near north-western side of the plot |                     |              |            |  |  |
| Access road to the object |                | Asphalt                                             |                     |              |            |  |  |
| Highway vicinity          |                | 500 m                                               |                     |              |            |  |  |
| Downtown vicinity         |                | 10 km                                               |                     |              |            |  |  |
| Infrastru                 | cture          | 1                                                   |                     |              |            |  |  |
| Electricity               |                | Substation is 20 m away from the building           |                     |              |            |  |  |
| Water                     |                | Yes                                                 |                     |              |            |  |  |
| Fire protection           |                | Fire hydrant 5 m away from the object               |                     |              |            |  |  |
| Sewerage                  |                | Yes                                                 |                     |              |            |  |  |
| Heating                   |                | Indented                                            |                     |              |            |  |  |
| Electric li<br>object     | ghtning in the | Yes                                                 |                     |              |            |  |  |
| Voltage in the object     |                | 0,4 KV                                              |                     |              |            |  |  |
| Telephone                 |                | M:tel connection                                    |                     |              |            |  |  |
| Ventilatio                | on             | Yes                                                 |                     |              |            |  |  |