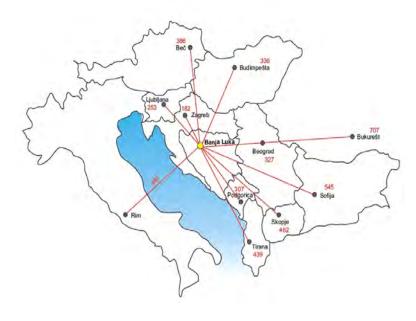

## Catalogue "Brownfield" locations in Business Zone Ramici

November 2017.

- 🖉 199 191 inhabitants
- 🖉 Area: 1239 m²
- 🖉 Elevation: 164 m
- 🖉 Moderate continental climate
- ∠ Time zone : GMT+1
- ${ \ensuremath{ \measuredangle \ensuremath{ \measuredangle \ensuremath{ \measuredangle \ensuremath{ < \ensuremath{ \measuredangle \ensuremath{ \uphi} \ensuremat$
- ⊯ Tel. Code: +387 51
- ∠ ZIP Code: 78000

## **Business Zone Ramici - MACROLOCATION**