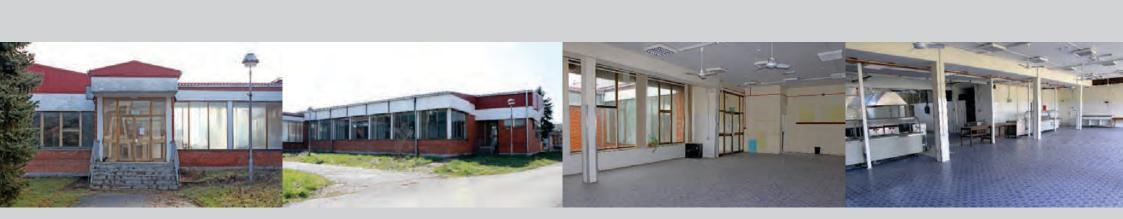

∠Direct access to the railway
∠The center of the city is near (10 km away)

 ${\ensuremath{\measuredangle S}}$  Approximately 80% of the terrain is plain

Object No. 3 - Restaurant

BASE GROUND, P = 848,5 m2

| Property                  |                | City of Banja Luka                                  |                     |              |            |  |  |
|---------------------------|----------------|-----------------------------------------------------|---------------------|--------------|------------|--|--|
| Buildin<br>g<br>number    | Dimension      | Building<br>height                                  | Building<br>surface | Plot surface | Purpose    |  |  |
| 3                         | 55*15m         | 5 m                                                 | 848,5 m2            | 4754m2       | Restaurant |  |  |
| About the                 | e object       |                                                     |                     | L I          |            |  |  |
| Number of floors          |                | 1                                                   |                     |              |            |  |  |
| System construction       |                | Monolithic                                          |                     |              |            |  |  |
| Year of construction      |                | 1979                                                |                     |              |            |  |  |
| Roof material             |                | Sheet metal                                         |                     |              |            |  |  |
| Floor surface             |                | Concrete block                                      |                     |              |            |  |  |
| Number of washrooms       |                | 3                                                   |                     |              |            |  |  |
| Roads next to building    |                | There is a road near north-western side of the plot |                     |              |            |  |  |
| Access road to the object |                | Asphalt                                             |                     |              |            |  |  |
| Highway vicinity          |                | 500 m                                               |                     |              |            |  |  |
| Downtown vicinity         |                | 10 km                                               |                     |              |            |  |  |
| Infrastru                 | cture          | 1                                                   |                     |              |            |  |  |
| Electricity               |                | Substation is 20 m away from the building           |                     |              |            |  |  |
| Water                     |                | Yes                                                 |                     |              |            |  |  |
| Fire protection           |                | Fire hydrant 5 m away from the object               |                     |              |            |  |  |
| Sewerage                  |                | Yes                                                 |                     |              |            |  |  |
| Heating                   |                | Indented                                            |                     |              |            |  |  |
| Electric li<br>object     | ghtning in the | Yes                                                 |                     |              |            |  |  |
| Voltage in the object     |                | 0,4 KV                                              |                     |              |            |  |  |
| Telephone                 |                | M:tel connection                                    |                     |              |            |  |  |
| Ventilatio                | on             | Yes                                                 |                     |              |            |  |  |