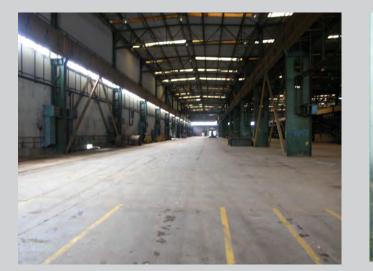

## Object No. 4

| Property                                      |                 | City of Banja Luka                                                                     |                                       |                    |               |  |  |  |
|-----------------------------------------------|-----------------|----------------------------------------------------------------------------------------|---------------------------------------|--------------------|---------------|--|--|--|
| Buildin<br>g<br>number                        | Dimension       | Building<br>height                                                                     | Building<br>surface                   | Plot surface       | Purpose       |  |  |  |
| 4                                             | 215,5*142 m     | 15 m                                                                                   | 30510 m2                              | 50810 m2           | Production    |  |  |  |
| About the object                              |                 |                                                                                        |                                       |                    |               |  |  |  |
| Number of floors                              |                 | 1                                                                                      |                                       |                    |               |  |  |  |
| System construction                           |                 | Prefabricated                                                                          |                                       |                    |               |  |  |  |
| Year of construction                          |                 | 1976                                                                                   |                                       |                    |               |  |  |  |
| Roof material                                 |                 | Aluminium sheet                                                                        |                                       |                    |               |  |  |  |
| Floor surf                                    | Floor surface   |                                                                                        | Reinforced concrete block             |                    |               |  |  |  |
| Number of washrooms                           |                 | 3                                                                                      |                                       |                    |               |  |  |  |
| Roads next to building                        |                 | There is a road next to every side of the building                                     |                                       |                    |               |  |  |  |
| Access road to the object                     |                 | Asphalt                                                                                |                                       |                    |               |  |  |  |
| Highway vicinity                              |                 | 500 m                                                                                  |                                       |                    |               |  |  |  |
| Downtown vicinity                             |                 | 10 km                                                                                  |                                       |                    |               |  |  |  |
| Infrastruc                                    | cture           |                                                                                        |                                       |                    |               |  |  |  |
| Electricity Substation placed i<br>(5x630kVA) |                 |                                                                                        | •                                     | bject, 5 transform | ers energized |  |  |  |
| Water                                         |                 | Yes                                                                                    |                                       |                    |               |  |  |  |
| Fire prote                                    | Fire protection |                                                                                        | Fire hydrant 5 m away from the object |                    |               |  |  |  |
| Sewerage                                      | Sewerage        |                                                                                        | Yes                                   |                    |               |  |  |  |
| Heating                                       |                 | No                                                                                     |                                       |                    |               |  |  |  |
| Electric lightning in the object              |                 | Yes                                                                                    |                                       |                    |               |  |  |  |
| Voltage in the object                         |                 | 0,4 KV                                                                                 |                                       |                    |               |  |  |  |
| Telephone                                     |                 | M:tel connection                                                                       |                                       |                    |               |  |  |  |
| Ventilation                                   |                 | Yes                                                                                    |                                       |                    |               |  |  |  |
| Note                                          |                 | 8 cranes (capacity 30 tons) are placed in the hall. 2 industrial tracks enter the hall |                                       |                    |               |  |  |  |