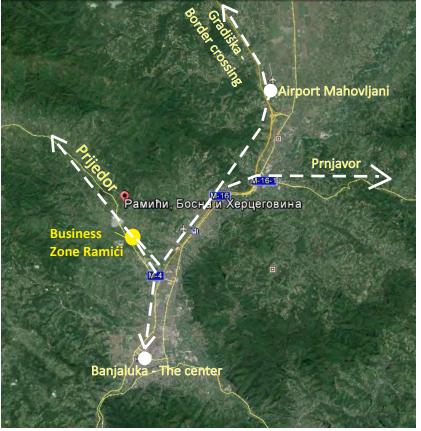

## **Business Zone Ramici - MACROLOCATION**

## LOCATION ADVANTAGES:

•The site is located in a triangle of roads leading to Prnjavor and Gradiska

•4.5 km away from Prijedor loop 🛛 🗷 Distance from the border is about 50 km

∠Mahovljani airport is in close proximity (23 km away), well connected by road

∠Direct access to the railway
∠The center of the city is near (10 km away)

 ${\ensuremath{\measuredangle S}}$  Approximately 80% of the terrain is plain

Object No. 3 - Restaurant

BASE GROUND, P = 848,5 m2